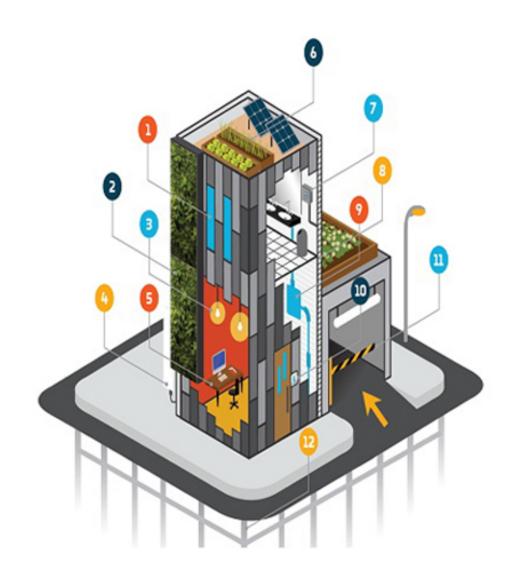

#### What's a Smart Building?

Building automation is simply connecting all the functional elements (Lights, HVAC, CCTV cameras, etc.) of a residential/commercial building to a network, and configuring them to proactively take contextually relevant actions. For example, a smart building can sense parameters like temperature, humidity, smoke, etc., and automatically trigger an alarm. Or, it can sense the presence of an intruder, take their picture and notify the security personnel.

While home automation is more about active control of functional elements in your home, building automation concepts are directed towards saving energy, optimizing resources and reducing down-time. Our core expertise lies in laying down the technology stack for residential/commercial spaces, configuring the hardware, and providing active support for the designed use-cases.

All building automation solutions offered by GroNeed Automation are retrofit, which means you won't need to change the existing wiring layout in your building to turn it into a smart building. It all happens in the background, without you even knowing it's there. Just like.... magic.

# Smart Building Building the future of homes.

Eliminate manual interactions. Reduce energy footprint. Deploy proactive security measures. The future of residential and commercial spaces is here.

## Why do you needSmart Building?

With a smart building, you can elevate the collective lifestyle of residents, while saving energy, streamlining workflows and reducing operational costs. For instance, think about how much energy you can save by intelligently turning on lobby lights only when a person is around. Or think about how much damage you can prevent by getting instant alerts in case of emergencies like fire, flood or burglary.