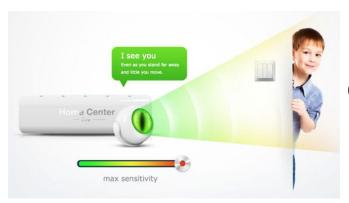

Protect your home from intruders with our intelligent security solutions. Once configured, door/window and motion sensors notify you when someone tries to break in your home, when you're away. As an expansion to the range, we also have wireless doorbells and intelligent locks that provide an additional level of security and mental peace.

#### Get notified before intrusion happens.

Our innovative building security module keeps track of alarm systems installed in every flat/shop of the residential/commercial building, and proactively notifies the central security cabin when an intrusion is detected.