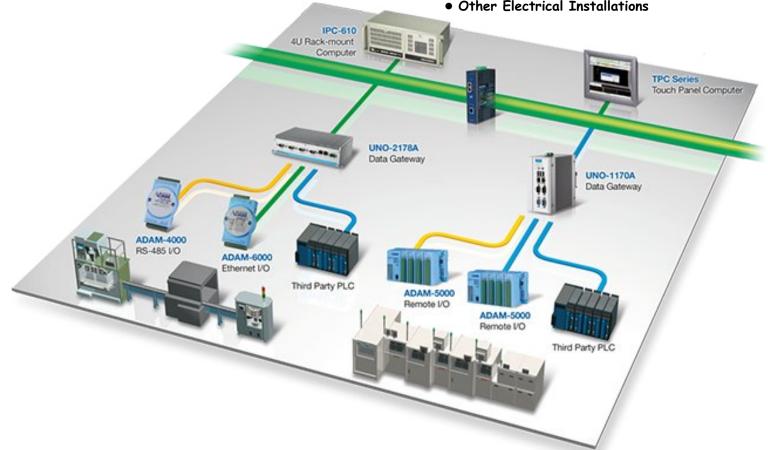

#### **Industrial Automation System**

- Automate processes
- Track machinery movements
- Monitor production line in real-time.
- Track inventory with GPS monitoring.
- Data Visualization Systems
- Centralized Control Systems
- Camera Installations
- Anti-Collision System
- No Enter Zone
- Audio Visual Alarm
- PLC based system installation
- PLC Programming
- Electrical Control Panel Design
- Electrical Control Panel Wiring Drawings
- Fire Safety Alarm
- Gas Safety Alarm
- Other Sensors Installations

- Automate processes
- Track machinery movements
- Monitor production line in real-time.
- Track inventory with GPS monitoring.
- Data Visualization Systems
- Centralized Control Systems
- Camera Installations
- Anti-Collision System
- No Enter Zone
- Other Electrical Installations