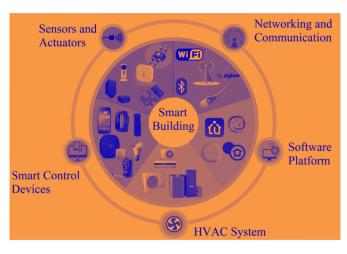

#### What's a Smart Building?

Building automation is simply connecting all the functional elements (Lights, HVAC, CCTV cameras, etc.) of a residential/commercial building to a network, and configuring them to proactively take contextually relevant actions. For example, a smart building can sense parameters like temperature, humidity, smoke, etc., and automatically trigger an alarm. Or, it can sense the presence of an intruder, take their picture and notify the security personnel.

While home automation is more about active control of functional elements in your home, building automation concepts are directed towards saving energy, optimizing resources and reducing down-time. Our core expertise lies in laying down the technology stack for residential/commercial spaces, configuring the hardware, and providing active support for the designed use-cases.