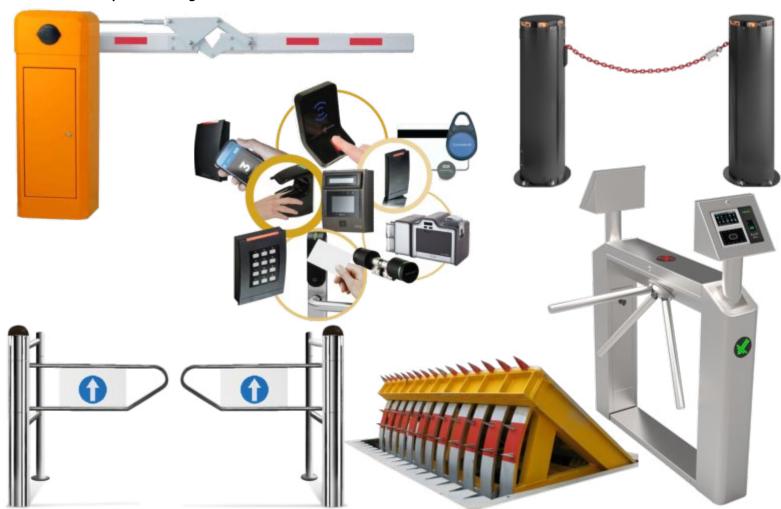

## Industrial Intelligent Access Control

- Smart Parking
- Boom Barrier Gate
- Industrial Sliding Gate
- Steel Folding Gate For Industrial / Residential
- Slide Mild Steel Sliding Folding Gate
- Collapsible Sliding Gates

- Retractable Motorized Gate
- Flap Barrier Gate for Entrance System
- RFID door locks access control system
- Biometric Access Control
- Face Recognition Face, Finger Print Card Base Attendance System