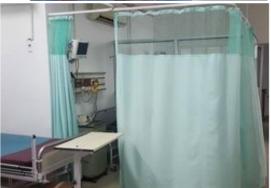

## Hospital Motorized Cubicle Track Curtain System

With our motorised systems, you can control all your curtains easily smartphone single or Effortlessly protect your curtains from tearing, and keep them perfectly aligned.