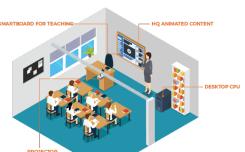

#### **Smart Classroom & School**

#### Smart Classroom Solution- An Overview

Technology-enabled education is peeping deep into the classrooms, paving a way to smart-education. The concept of smart classrooms has arrived at the forefront with the integration of advanced hardware and innovative software technology to enhance the way of teaching and to keep a check on students learning.

#### What is Smart Classroom?

A smart classroom is a technology-enhanced learning classroom that enhances the way of teaching and learning digitally. The classroom is integrated with the digital displays, tabs, whiteboards, assistive listening devices, and other audio/visual components that make lectures easier, engaging, and more interactive