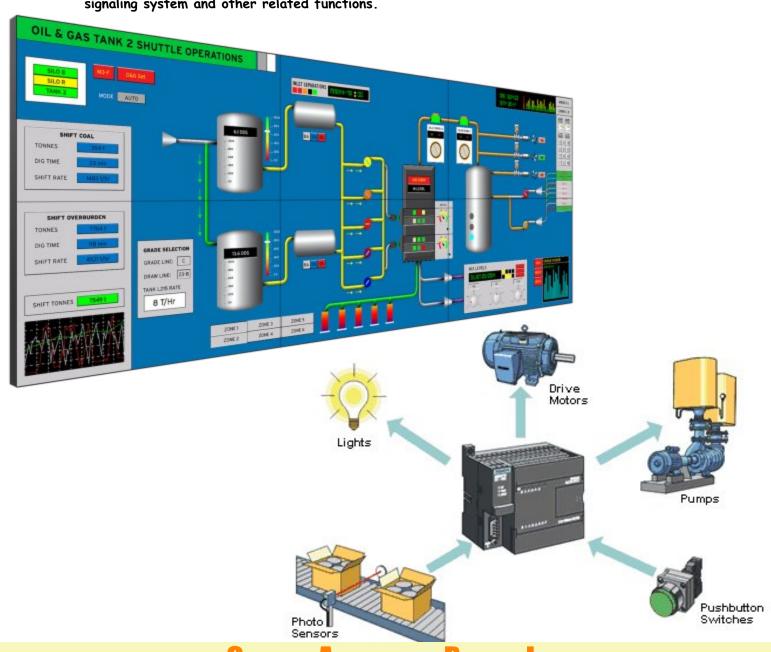

## Customize Automation Project

PLC programming, SCADA System, sensor based work, electrical control panel design, rail track signaling system and other related functions.

Sector: "Electrical & Automation"