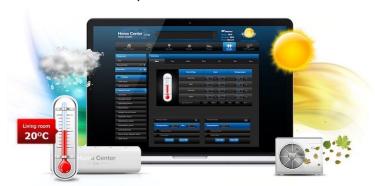

Home automation takes comfort to the next level. You can now keep track of ambient temperature across corners and automatically send commands to your central cooling unit to facilitate optimum cooling. You can also intelligently save energy by automatically turning off AC/cooling system if a window/door is left open for too long.

#### Automate climate control. Just like that.

When your office temperature is too hot or cold, it can increase stress and reduce productivity. But when the room temperature is just right, your team is 10x more energetic, and you get more things done.

Smart climate control technology not only maintains the right temperature by intelligently analyzing your usage patterns, but also helps you save energy by cutting down the power when it's not needed.