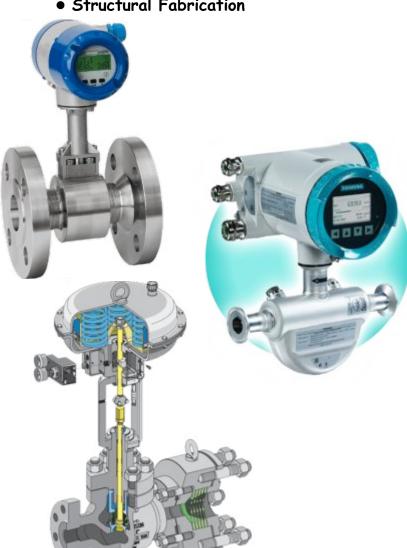

#### **Industrial Automation System**

- Automate processes
- Track machinery movements
- Monitor production line in real-time.
- Track inventory with GPS monitoring.
- Data Visualization Systems
- Centralized Control Systems
- Camera Installations
- Anti-Collision System
- No Enter Zone
- Audio Visual Alarm
- PLC based system installation
- PLC Programming
- Electrical Control Panel Design
- Electrical Control Panel Wiring Drawings
- Fire Safety Alarm
- Gas Safety Alarm
- Other Sensors Installations

#### Industrial Automation System

- Audio Visual Alarm
- PLC based system installation
- PLC Programming
- SCADA System
- Electrical Control Panel Design
- Electrical Control Panel Wiring Drawings
- Fire Safety Alarm
- Gas Safety Alarm
- Control Valve Automation Of Sprinklers System.

- Automate processes
- Track machinery movements
- Monitor production line in real-time.
- Track inventory with GPS monitoring.
- Data Visualization Systems
- Centralized Control Systems
- Camera Installations
- Anti-Collision System
- No Enter Zone
- Other Electrical Installations