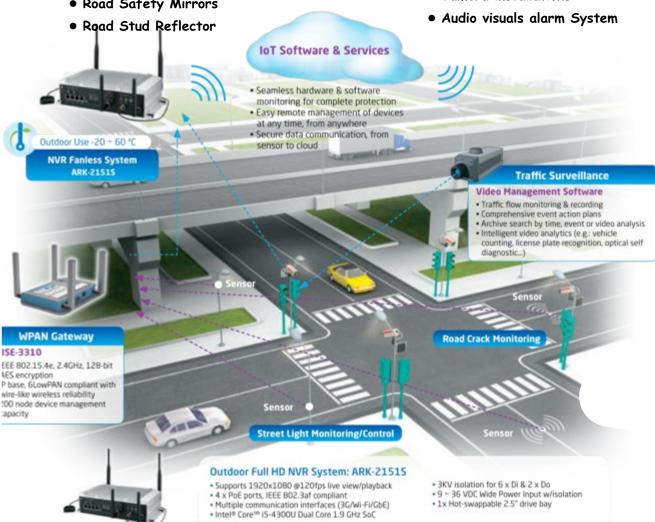

## Intelligent Traffic Control & Road Automation System

- Centralized Traffic Control Systems
- Road Traffic Signal Systems
- Solar Traffic Signaling System
- Portable Traffic Signal
- Traffic Signal Timers
- Vehicles Over Speed Monitoring System
- Road Safety Mirrors

- Sun Powered Road Stud
- Plastic Road Safety Barrier
- Plastic Road Divider
- Speed breaker bumper
- Solar Powered Road Signs
- Camera installations

Sector: "Electrical & Automation"

Shop No. - F/4 & G/4, Shree Ganesh Complex Near New Baridih Park, **Branch Office** 