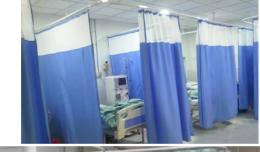

## Hospital Motorized Cubicle Track Curtain System

With our motorised systems, you can control all your curtains easily smartphone single or Effortlessly protect your curtains from tearing, and keep them perfectly aligned.