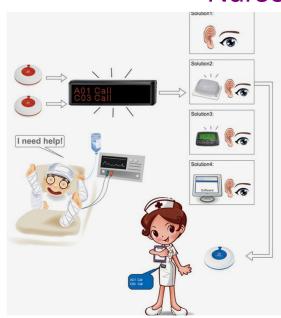

## Nurse Call, Power Outlet System

Automat solutions include Nurse Call System, Power outlet systems, audio and video distribution systems, multimedia processors, camera control, lighting and climate control.

streamlines Automat and simplifies sophisticated technology, placing total control at your fingertips from easy-to-use touch panels, keypads or remotes so healthcare professionals can focus on patients and medicine.