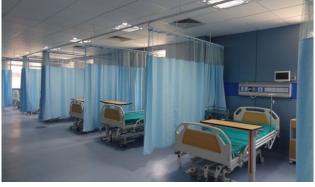

## Hospital Motorized Cubicle Track Curtain System

With our motorised systems, you can control all your curtains easily smartphone single or Effortlessly protect your curtains from tearing, and keep them perfectly aligned.