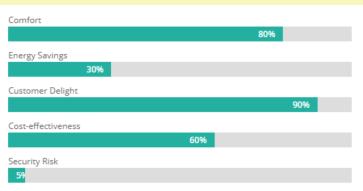

#### Save energy with intelligent sensing.

Did you know that you can save up to 30% energy costs, just by optimizing switching times and dimming lights when they're not in use? Establish a green workplace. Intelligently save energy, without compromising on comfort.