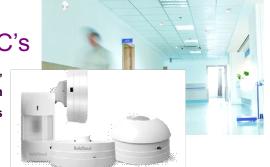

#### Wireless Motion Sensor Control of Lighting & AC's

Our Wireless Motion Sensors and Switch Nodes can be used to ensure that lights, fans, exhaust fans or any energy devices are turned ON/OFF based on motion sensed in aisles, waiting areas, doctor offices and examination rooms. Our wireless daylight sensors further improve energy efficiency if daylight is sufficient.