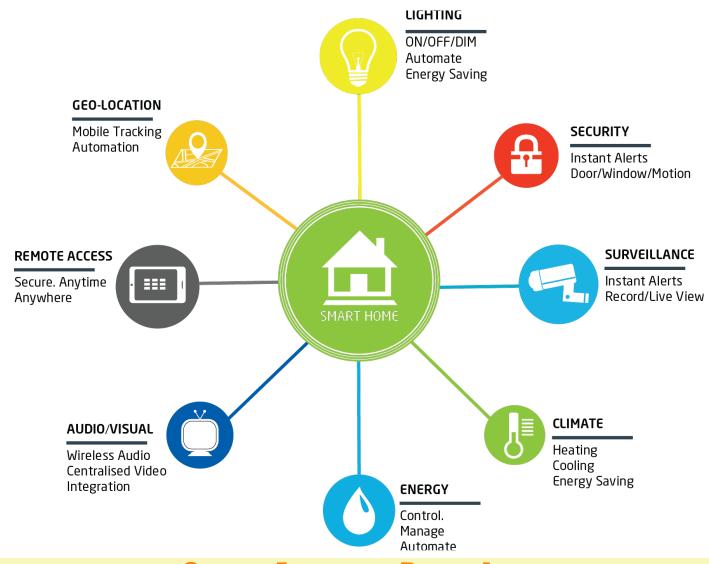

#### **Home Automation Concepts**

- Smart Lighting
- Intelligent Security
- Interactive Home
- Multimedia
- Energy Efficiency
- Protection
- Climate Control
- Surveillance
- Luxury Interiors Services
- Smart Kitchen Design Services
- Smart Parking

#### **Home Automation Concepts**

Wondering where to get started? Browse through our home automation concepts to get a feel of smart home experience.

Our smart lighting solutions are instant mood setters. Want to turn your living room into a discotheque, or want to create a romantic setup in your bedroom? Setting mood and changing color is now as easy as pressing a button on your smartphone. What's more? These smart lighting solutions also allow you to create a personalized schedule, which means you can have them turned on by evening and turned off automatically when you're off to bed. They can even be automated to simulate an 'occupied home' appearance and can be triggered remotely from anywhere in the world.

Protect your home from intruders with our intelligent security solutions. Once configured, door/window and motion sensors notify you when someone tries to break in your home, when you're away. As an expansion to the range, we also have wireless doorbells and intelligent locks that provide an additional level of security and mental peace.

You no longer have to reach out to switchboards or operate a dozen remotes to get things done. You can now control everything in your home through your smartphone or by just using your voice. We also support additional gestures like motion sensing (move your hand in the air) or tap recognition (do a \*knock\*knock\* in Underwood style).

Smart multimedia control gives you the flexibility to control your TV, Xbox or music player wirelessly from your smartphone. Our smart home multimedia solutions also provided advanced features like multi-room playback, specialized scenes, wireless streaming and more.

Use the power of technology to save money. Our intelligent sensors automatically turn off your air-conditioner, lights and fans when you're not home. If that's not enough, we also give you insights into how much energy you're consuming and how you can save by creating personalized schedules.

Get instant alerts on your smartphone when your home is hit by fire, flood or any other disaster. You can also configure the central automation system to take corrective action instantly. For eg. Trigger an alarm, turn on the lights to capture attention or automatically disable all locks in the home for quick evacuation.

Home automation takes comfort to the next level. You can now keep track of ambient temperature across corners and automatically send commands to your central cooling unit to facilitate optimum cooling. You can also intelligently save energy by automatically turning off AC/cooling system if a window/door is left open for too long.

Keep a tab on your home, even while you're away in the office or a vacation. With intelligent CCTV cameras that provide round-the-clock monitoring, staying connected with what matters is easy. The surveillance cameras can be installed standalone (wireless cameras) or can be configured to secure a covered area (NVR systems).