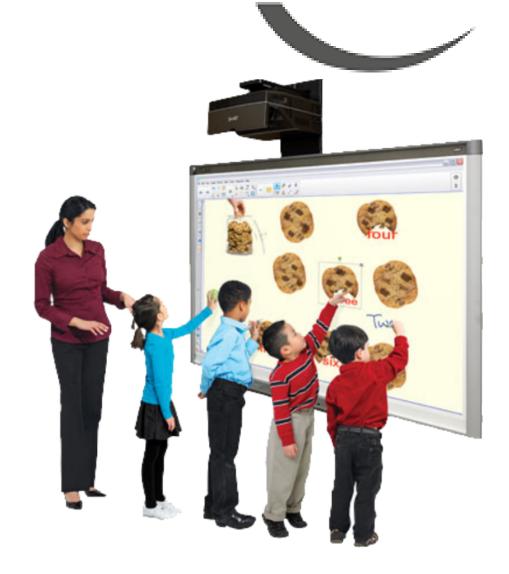

#### **Smart Classroom & School**

#### What is Smart Classroom?

A smart classroom is a technology-enhanced learning classroom that enhances the way of teaching and learning digitally. The classroom is integrated with the digital displays, tabs, whiteboards, assistive listening devices, and other audio/visual components that make lectures easier, engaging, and more interactive

#### Interactive Whiteboards

The interactive whiteboards consist of a computer, projector, advanced software technologies and a display panel. They are operated by a touchpad that is connected to a computer which is connected to a projector. The teacher takes the entire control of the information which can be copied or transferred to another slide. They come with a set of features for enhancing the quality of education that are: