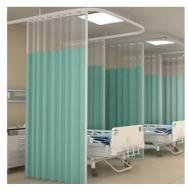

## Hospital Motorized Cubicle Track Curtain System

With our motorised systems, you can control all your curtains easily smartphone single or Effortlessly protect your curtains from tearing, and keep them perfectly aligned.