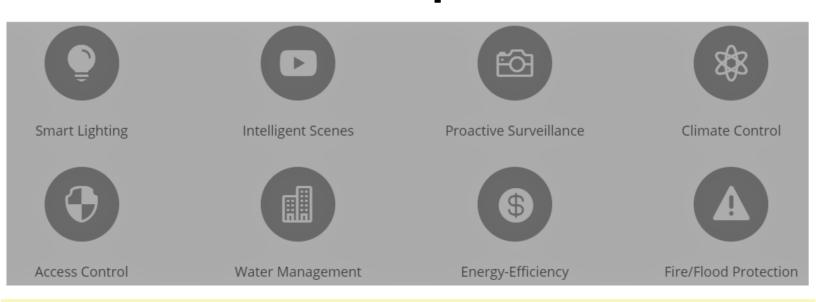

#### Smart Building

- Efficient Lighting
- Smart Multimedia
- Proactive Surveillance
- Climate Control
- Access Control
- Water Management
- Energy-Efficiency
- Alarm System

Shop No. - F/4 & G/4, Shree Ganesh Complex Near New Baridih Park,

#### **Smart Hospital**

- Mood Lighting
- Integrated Multimedia
- Surveillance
- Climate Control
- Access Control
- Wi-Fi Setup
- Energy-Efficiency
- Protection
- Luxury Interiors Services
- **Centralized Control Systems**
- **Smart Parking**
- Staff attendances
- Smart Ward
- Interactive Displays
- Other Sensors Installations