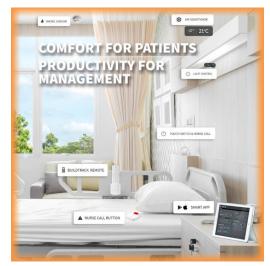

# Hospital Automation Build the hospital of the future

Patient Comfort | Operational Effectiveness | Energy Efficiency

## What's Hospital Automation?

Hospital automation is a revolutionary technology that lets you automate all the functional elements in your hospital (lighting, HVAC, security, etc.) from your smartphone. Using our wireless automation concepts, hospitals can deliver extra-ordinary healthcare facilities to patients and their loved ones, while also improving scalability, trackability and profitability of their organization.

While legacy automation providers offer limited smartphone integration, we support multiple touchpoints, like voice and gesture recognition to provide unmatched convenience and delight to our customers. Patients can now turn on room lights or call their loved ones by simply talking to an intelligent voice assistant or moving their hands. The best part? Our automation products are 100% wireless, retrofit devices, which means they can be plugged behind your existing switches and plugs at zero demolition or internal wiring costs.