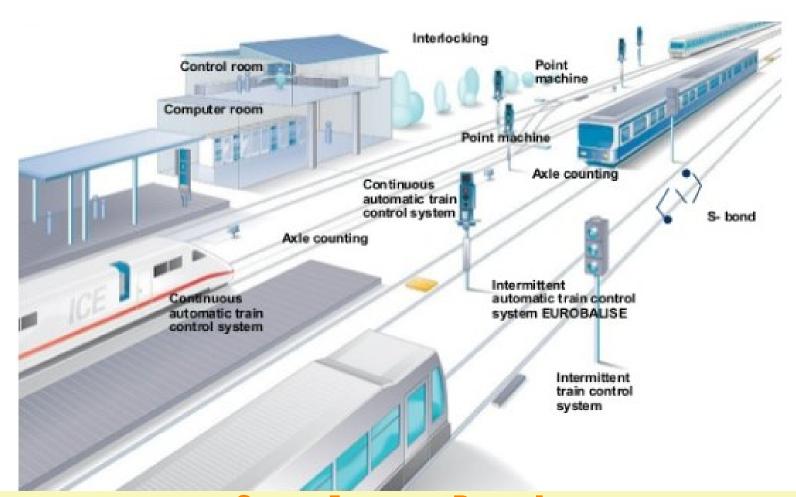

#### Rail Track Automation System

- Centralized Railway Traffic Control Systems
- Railway Signal Systems
- Camera installations
- Solar Traffic Signaling System for Railway
- Railway Crossing Barriers
- Motorized point and Xing
- Digital Axle Counter Signaling System

- LOCO Anti-Collision System
- Point Interlocking & Induction System
- Railway Signaling Panel Manufacturing
- Remodeling Of Signaling System
- Remodeling Of LOCO sensor
- Fire Safety Alarm
- Other Railway Automation Work