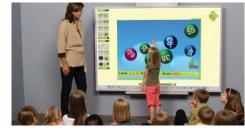

#### **Smart Classroom & School**

#### What is Smart Classroom?

A smart classroom is a technology-enhanced learning classroom that enhances the way of teaching and learning digitally. The classroom is integrated with the digital displays, tabs, whiteboards, assistive listening devices, and other audio/visual components that make lectures easier, engaging, and more interactive

#### Interactive Whiteboards

The interactive whiteboards consist of a computer, projector, advanced software technologies and a display panel. They are operated by a touchpad that is connected to a computer which is connected to a projector. The teacher takes the entire control of the information which can be copied or transferred to another slide. They come with a set of features for enhancing the quality of education that are: