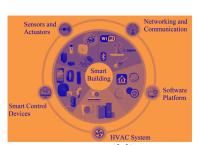

#### What's a Smart Building?

Building automation is simply connecting all the functional elements (Lights, HVAC, CCTV cameras, etc.) of a residential/commercial building to a network, and configuring them to proactively take contextually relevant actions. For example, a smart building can sense parameters like temperature, humidity, smoke, etc., and automatically trigger an alarm. Or, it can sense the presence of an intruder, take their picture and notify the security personnel.

While home automation is more about active control of functional elements in your home, building automation concepts are directed towards saving energy, optimizing resources and reducing down-time. Our core expertise lies in laying down the technology stack for residential/commercial spaces, configuring the hardware, and providing active support for the designed use-cases.